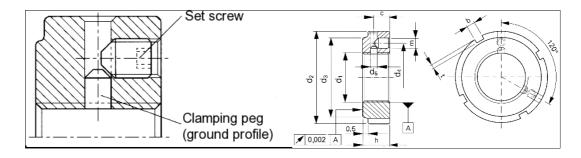

## Data sheet - AS 190x3 High-precision locknuts

| 3D-Data available     |                                                                                                               |
|-----------------------|---------------------------------------------------------------------------------------------------------------|
| Туре                  | ground                                                                                                        |
| Order description     | AS 190x3                                                                                                      |
| Locking system        | axial set screw                                                                                               |
| Axial runout accuracy | 0.002 mm                                                                                                      |
| Thread d1 4H          | M190x3                                                                                                        |
| d2                    | 240 mm                                                                                                        |
| h                     | 35 mm                                                                                                         |
| d3                    | 214 mm                                                                                                        |
| b                     | 18 mm                                                                                                         |
| t                     | 8 mm                                                                                                          |
| d4                    | 215                                                                                                           |
| d5                    | 9.6                                                                                                           |
| с                     | 20 mm                                                                                                         |
| m                     | M12                                                                                                           |
| Weight g/part         | 4500                                                                                                          |
| Material              | Steel Rm 800 - 950 N/mm <sup>2</sup><br>Body black finished<br>Bare and lubricated thread and bearing surface |